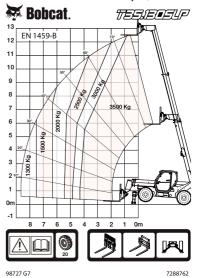

al                                                                                    |                                        |
| Operator noise level (LpA) (EN 12053)                                                            | 78 dB(A)                               |
| Level of acoustic power (LWA)                                                                    | 106 dB(A)                              |
| Whole body vibration (EN 13059)                                                                  | 1.20 ms <sup>-2</sup>                  |
|                                                                                                  | 1.70.005                               |

#### **Dimensions**



#### **Load Charts**

With forks and standard 405/70x20 tyres, on stabilizers



### **Options**

Air conditioning Boom stop Custom colour Fire extinguisher Forward/Reverse control on Steering Wheel Lever (no longer on joystick) Lockable fuel cap Loudspeaker & radio ready **PVC** Document holder Pintle tow hitch (including rear electric socket) Protective grill for windshield (front and roof) Rear Flat Mirror Roof window wiper Sun visor Support for vehicle registration plate Wheel wedge Work lights on boom Proportional engine fan with inverter Remote control system with

on-board charger

Basic option tyres - set of 4 x 400/80-24" Basic tow hitch Boom wiring harness and electric connectors Dunlop tyres - set of 4 x 405/70-24" SPT9 MPT (SEMI INDUSTRIAL) High comfort air suspension seat Keyless ignition (start/stop with keypad) Manitou carriage with manual attachment l