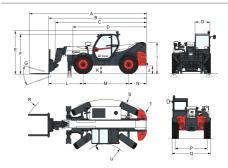

| 76.00 L                                |
| Environmental                                                                                    |                                        |
| Operator noise level (LpA) (EN 12053)                                                            | 78 dB(A)                               |
| Level of acoustic power (LWA)                                                                    | 106 dB(A)                              |
| Whole body vibration (EN 13059)                                                                  | 1.20 ms <sup>-2</sup>                  |
|                                                                                                  | 1.70.005                               |

#### **Dimensions**



#### **Load Charts**

With forks and standard 405/70x20 tyres, on stabilizers



### **Options**

Air conditioning Boom stop Custom colour Fire extinguisher Forward/Reverse control on Steering Wheel Lever (no longer on joystick) Lockable fuel cap Loudspeaker & radio ready **PVC** Document holder Pintle tow hitch (including rear electric socket) Protective grill for windshield (front and roof) Rear Flat Mirror Roof window wiper Sun visor Support for vehicle registration plate Wheel wedge Work lights on boom Proportional engine fan with inverter Remote control system with

on-board charger

Basic option tyres - set of 4 x 400/80-24" Basic tow hitch Boom wiring harness and electric connectors Dunlop tyres - set of 4 x 405/70-24" SPT9 MPT (SEMI INDUSTRIAL) High comfort air suspension seat Ke