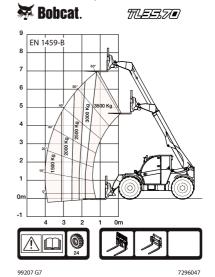

acoustic power (LWA)<br>Whole body vibration (EN 13059)                                                                                                                                        | 74 dB(A)<br>106 dB(A)<br>1.20 ms <sup>-2</sup>                                                                |

#### **Dimensions**



| (-) | 900.0 mm  | (L) | 1356.0 mm |
|-----|-----------|-----|-----------|
| (A) | 6074.0 mm | (M) | 2870.0 mm |
| (B) | 4869.0 mm | (N) | 643.0 mm  |
| (C) | 4763.0 mm | (O) | 1013.0 mm |
| (D) | 4145.0 mm | (P) | 1895.0 mm |
| (E) | 2561.0 mm | (Q) | 2300.0 mm |
| (F) | 2374.0 mm | (R) | 4925.0 mm |
| (G) | 135.0°    | (R) | 5015.0 mm |
| (I) | 1752.0 mm | (S) | 3714.0 mm |
| (J) | 430.0 mm  | (U) | 1092.0 mm |

#### **Load Charts**

With forks on 24 inch tyres



...

### **Options**

Air conditioning Boom stop Custom colour Fire extinguisher Forward/Reverse control on Steering Wheel Lever (no longer on joystick) Protective grill for windshield (front and roof) Wheel wedge Keyless ignition (start/stop with keypad) Quicktach carriage with hydraulic attachment lock (boom wiring harness mandatory)
Standard engine ignition (with key) with additional keypad security Manitou carriage with hydraulic attachment lock (boom wiring harness

mandatory)

Manitou carriage with manual attachment lock Blue lights for henhouses Boom suspension Forward/Reverse control on joystick and steering wheel Rear auxiliary line Rotating tow hitch with height adjustment (auto-lock/German style) (including rear electric socket) Rotating tow hitch with height adjustment (manua