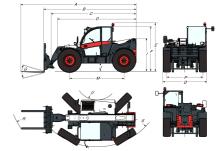

#### **Dimensions**

| (-) | 900.0 mm  | (L) | 1356.0 mm |
|-----|-----------|-----|-----------|
| (A) | 6074.0 mm | (M) | 2870.0 mm |
| (B) | 4869.0 mm | (N) | 643.0 mm  |
| (C) | 4763.0 mm | (O) | 1013.0 mm |
| (D) | 4145.0 mm | (P) | 1895.0 mm |
| (E) | 2561.0 mm | (Q) | 2300.0 mm |
| (F) | 2374.0 mm | (R) | 4925.0 mm |
| (G) | 135.0°    | (R) | 5015.0 mm |
| (I) | 1752.0 mm | (S) | 3714.0 mm |
| (J) | 430.0 mm  | (U) | 1092.0 mm |